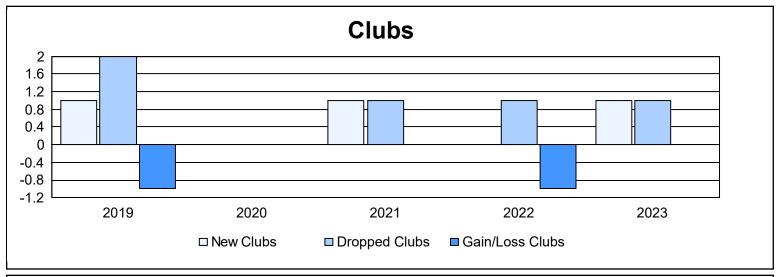

District 4 L4 As of June 2023 Cumulative

| Year      | New<br>Clubs | Dropped<br>Clubs | Gain/<br>Loss<br>Clubs | New<br>Members | Charter<br>Members | Reinstate<br>Members | Transfer<br>Members | Total<br>Member<br>Added | Total<br>Members<br>Dropped | Gain/<br>Loss<br>Members |
|-----------|--------------|------------------|------------------------|----------------|--------------------|----------------------|---------------------|--------------------------|-----------------------------|--------------------------|
| 2018-2019 | 1            | 2                | -1                     | 178            | 24                 | 13                   | 8                   | 223                      | 295                         | -72                      |
| 2019-2020 | 0            | 0                | 0                      | 196            | 0                  | 12                   | 7                   | 215                      | 210                         | 5                        |
| 2020-2021 | 1            | 1                | 0                      | 107            | 28                 | 7                    | 3                   | 145                      | 268                         | -123                     |
| 2021-2022 | 0            | 1                | -1                     | 240            | 3                  | 13                   | 17                  | 273                      | 202                         | 71                       |
| 2022-2023 | 1            | 1                | 0                      | 167            | 33                 | 4                    | 2                   | 206                      | 221                         | -15                      |
| Average   | 1            | 1                | 0                      | 178            | 18                 | 10                   | 7                   | 212                      | 239                         | -27                      |