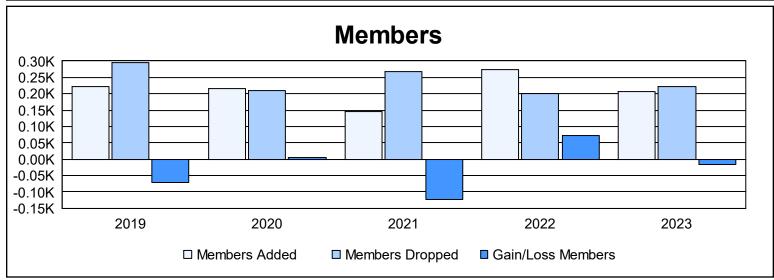

District 4 L4 As of June 2023 Cumulative

| Year      | New<br>Clubs | Dropped<br>Clubs | Gain/<br>Loss<br>Clubs | New<br>Members | Charter<br>Members | Reinstate<br>Members | Transfer<br>Members | Total<br>Member<br>Added | Total<br>Members<br>Dropped | Gain/<br>Loss<br>Members |
|-----------|--------------|------------------|------------------------|----------------|--------------------|----------------------|---------------------|--------------------------|-----------------------------|--------------------------|
| 2018-2019 | 1            | 2                | -1                     | 178            | 24                 | 13                   | 8                   | 223                      | 295                         | -72                      |
| 2019-2020 | 0            | 0                | 0                      | 196            | 0                  | 12                   | 7                   | 215                      | 210                         | 5                        |
| 2020-2021 | 1            | 1                | 0                      | 107            | 28                 | 7                    | 3                   | 145                      | 268                         | -123                     |
| 2021-2022 | 0            | 1                | -1                     | 240            | 3                  | 13                   | 17                  | 273                      | 202                         | 71                       |
| 2022-2023 | 1            | 1                | 0                      | 167            | 33                 | 4                    | 2                   | 206                      | 221                         | -15                      |
| Average   | 1            | 1                | 0                      | 178            | 18                 | 10                   | 7                   | 212                      | 239                         | -27                      |